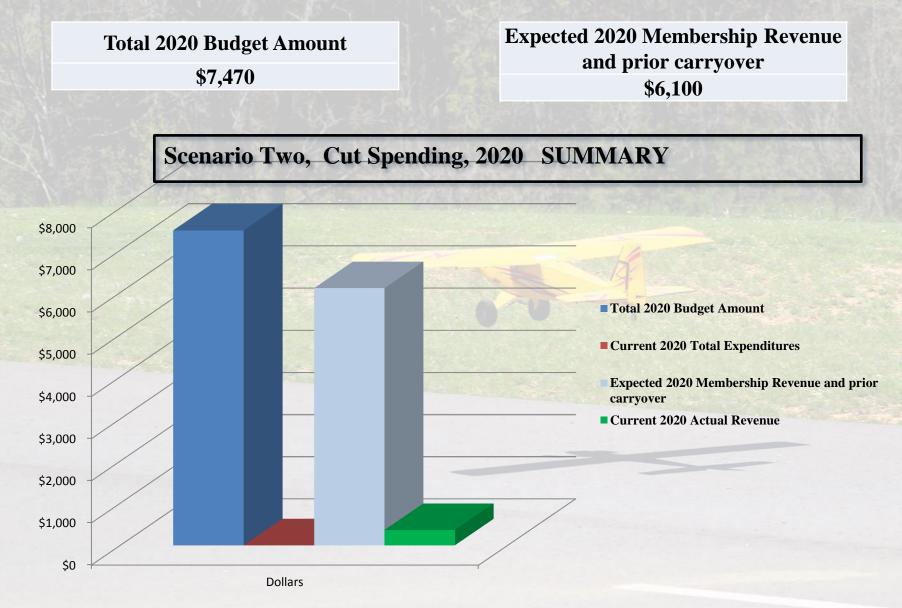

### **Budget Committee Recommendation**

- Adopt Scenario Two, Shortfall is \$1,370:
- Fund \$1,500 From Surplus to cover Short Fall
- Reimburse Surplus with any Revenue generated in excess of 2020 Projection of \$6,100
- Appoint committees to look at areas to increase revenue or ways to cut costs
- Start developing FY 2021 Budget NLT 1 August 2020.

## **Scenario Two, Cut Spending**



## Revenue

### **Revenue Source**

|                              | Number | Rate            |                 | total